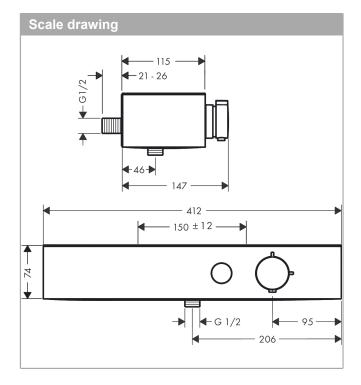

## product features

- the volume control regulates up to 30% of the water flow
- · 1 function
- · temperature and volume control
- · centre distance: 150 ± 12 mm
- · CoolContact thermostat: Prevents the housing from heating up, making showering even safer
- · maximum flow rate at 3 bar: 16,7 l/min
- safety lock at 40 °C
- · temperature limitation adjustable
- · with isolated water conduction
- · non-return valve
- · with silencer
- · suitable for continous flow water heaters
- · material handles: plastic
- · shelf made of plastic
- · shelf finish: Matt Black
- · connection type: G <sup>1</sup>/<sub>2</sub>
- · dirt filter included
- · Thermostat is delivered with button hand shower