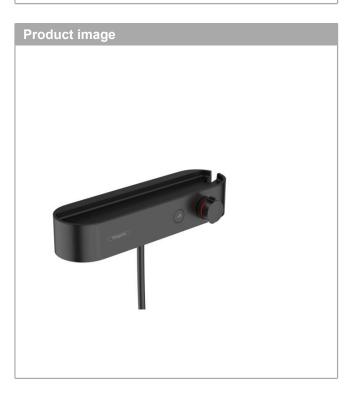

## ShowerTablet Select Shower thermostat 400 for exposed installation Surfaces: Matt Black Article Number: 24360670